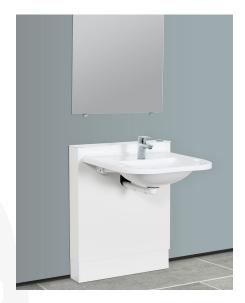

### WHEN YOU WANT A HEIGHT-ADJUSTABLE WASHBASIN THAT WILL LAST FOR YEARS

The StandardLine is an excellent choice if you are looking for a functional quality washbasin, that is suitable for both private homes, institutions and hospitals.

The height is adjusted electrically, and you can decide if the control switch should be placed on the right or left side of the washbasin. That is one of the small details that can make the basin fit your individual needs in the best possible way.

No matter which StandardLine model you choose, you can be sure to get a washbasin that will last for years and is easy to clean as well.