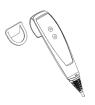

#### **ACCESSORIES**

Hand control Item no.: 40-14777

Plumbing kit Item no.: 40-14776

Plug with overflow Item no.: 40-40935

NB! Find more information about measurements, technical data, installation interfaces and much more under the product and in the instruction manuals on our website.