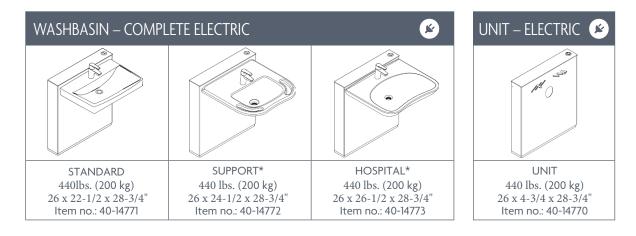

There are three types of washbasins to choose from so you can be sure to get the model that fit the users best:

- Standard: A simple and stylish washbasin for users without any special needs
- Support: A washbasin with good access and integrated handles that increases safety for users with limited physical capacity
- Hospital: Porcelain washbasin with an inwardly curved front

#### MODEL

Available with or without wash basin.

\* Washbasins are without overflow.

Mixer tap and plumbing kit is included with the washbasins.