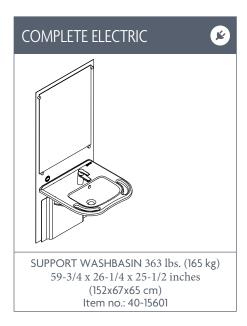

## ROPOX SLIMLINE

Height adjustment:

11-3/4 in (30 cm) 27-1/2 in - 39-1/4 in (70-100 cm)

Max. user weight: Tested acc. to DS/ISO17966:2016 (see max. user weight below)

#### VARIANT/MODEL

Mixer tap and plumbing kit as well as cover for installation is included with the washbasins.

\* Washbasins are without overflow.