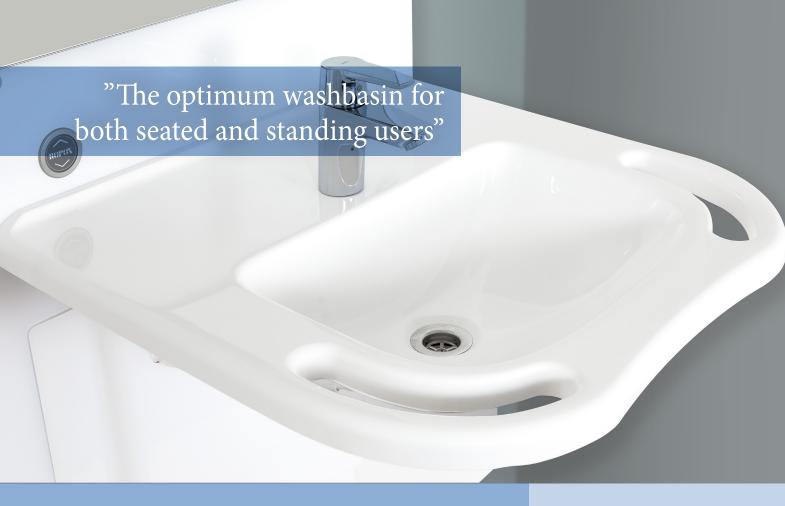

### WHEN YOU PREFER WASHBASIN AND MIRROR IN A COMBINED, SLIM AND ELEGANT SOLUTION

The SlimLine washbasin combines mirror and basin in one unit, and the mirror is therefore always at the right height no matter if you are sitting in a wheelchair or standing up. You adjust the height with a push on the control switch which is always within reach as it is located right under the mirror.

The Support washbasin gives good access and integrated handles that increases safety for users with limited physical capability.

The SlimLine washbasin and mirror is one unit and takes up 3-1/4 inches (8 cm) from the wall.

With the SlimLine washbasin, it is possible to minimize bacterial growth so that you can maintain a high level of hygiene.