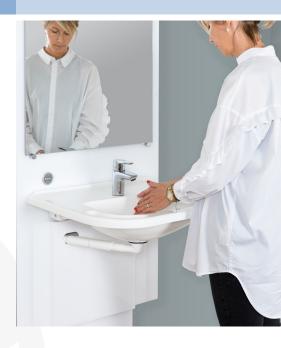

### WHEN YOU PREFER WASHBASIN AND MIRROR IN A COMBINED, SLIM AND ELEGANT SOLUTION

The SlimLine washbasin combines mirror and basin in one unit, and the mirror is therefore always at the right height no matter if you are sitting in a wheelchair or standing up. You adjust the height with a push on the control switch which is always within reach as it is located right under the mirror.

The Support washbasin gives good access and integrated handles that increases safety for users with limited physical capability.

The SlimLine washbasin and mirror is one unit and takes up 3-1/4 inches (8 cm) from the wall.