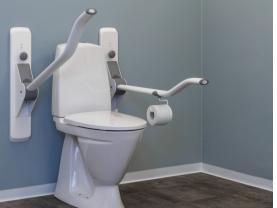

## PRODUCT DETAILS

- 1. The C Series ceiling lift is mounted overhead or with wall supports, to provide the lift needed to the toilet or changing tables. Battery operated and easy to use to transfer up to 450 lbs, and accepts any loop sling.
- 2. VARIO changing table is available in common lengths of 70" or 74". The full size electric adjustable unit folds up for space saving design, and holds 485 lbs.
- 3. QUICK WASH (manual) or STANDARDLINE (electric) height adjustable sinks will accommodate virtually any standing or wheelchair user for hand washing.
- 4. A toilet placed with access on either side for a caregiver, and toilet support arms that will assist with self transfer from either side when needed, and fold up.
- 5. Wall mounted grab bars can be utilized as needed.
- 6. Wide paper on dispenser unit for the changing table surface.
- 7. Paper towels, hand or motion activated.
- 8. The instruction and guidance placards assist users with important information about the use of the equipment in the room.
- 9. Waste and trash can.
- 10. Hand dryer for hygienic air drying of hands, touchless.