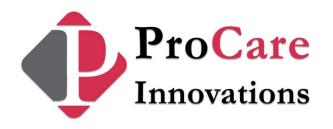

## PRODUCT DETAILS

- 1. The C Series ceiling lift is mounted overhead or with wall supports, to provide the lift needed to the toilet or changing tables. Battery operated and easy to use to transfer up to 450 lbs, and accepts any loop sling.
- 2. VARIO changing table is available in common lengths of 70" or 74". The full size electric adjustable unit folds up for space saving design, and holds 485 lbs.
- 3. QUICK WASH (manual) or STANDARDLINE (electric) height adjustable sinks will accommodate virtually any standing or wheelchair user for hand washing.
- 4. A toilet placed with access on either side for a caregiver, and toilet support arms that will assist with self transfer from either side when needed, and fold up.
- 5. Wall mounted grab bars can be utilized as needed.
- 6. Wide paper on dispenser unit for the changing table surface.
- 7. Paper towels, hand or motion activated.
- 8. The instruction and guidance placards assist users with important information about the use of the equipment in the room.
- 9. Waste and trash can.
- 10. Hand dryer for hygienic air drying of hands, touchless.