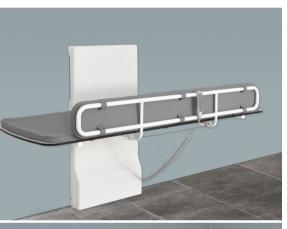

## PRODUCT DETAILS

- 1. The C Series ceiling lift is mounted overhead or with wall supports, to provide the lift needed to the toilet or changing tables. Battery operated and easy to use to transfer up to 450 lbs, and accepts any loop sling.
- 2. VARIO changing table is available in common lengths of 70" or 74". The full size electric adjustable unit folds up for space saving design, and holds 485 lbs.
- 3. QUICK WASH (manual) or STANDARDLINE (electric) height adjustable sinks will accommodate virtually any standing or wheelchair user for hand washing.
- 4. A toilet placed with access on either side for a caregiver, and toilet support arms that will assist with self transfer from either side when needed, and fold up.
- 5. Wall mounted grab bars can be utilized as needed.
- 6. Wide paper on dispenser unit for the changing table surface.
- 7. Paper towels, hand or motion activated.
- 8. The instruction and guidance placards assist users with important information about the use of the equipment in the room.
- 9. Waste and trash can.
- 10. Hand dryer for hygienic air drying of hands, touchless.