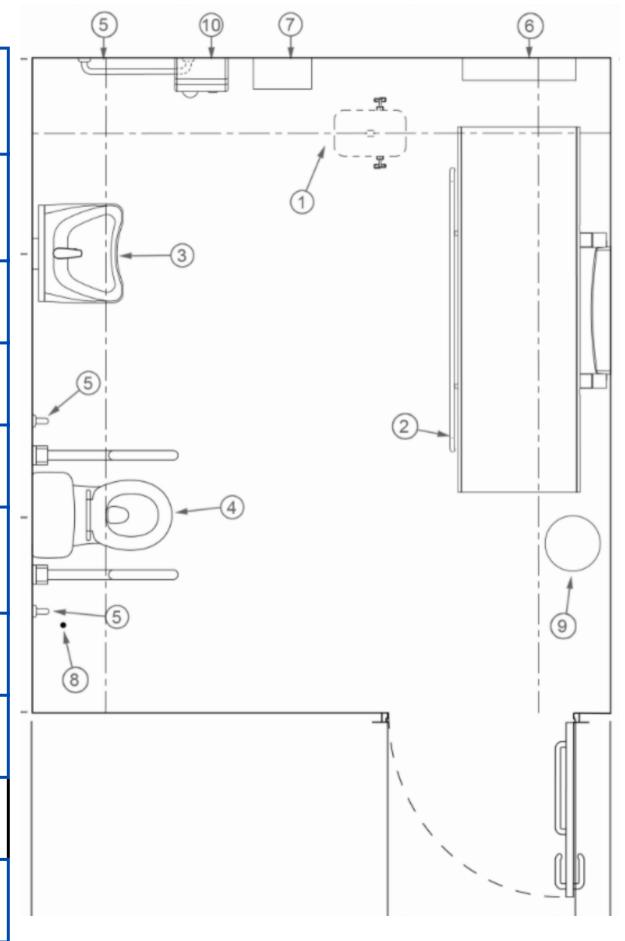

## **SAMPLE ROOM LAYOUT**

| 1  | Ceiling Lift System,<br>C450 Series           |
|----|-----------------------------------------------|
| 2  | Vario Changing Table, Full Size<br>Adjustable |
| 3  | Height Adjustable Sink                        |
| 4  | Toilet with Fold Down Support Arms            |
| 5  | Grab Bars, Wall Mounted                       |
| 6  | Wide Paper Dispenser for<br>Changing Table    |
| 7  | Paper Towel Dispenser                         |
| 8  | Placards and Instructions                     |
| 9  | Waste Can                                     |
| 10 | Hand Dryer                                    |

## PRODUCT DETAILS

- 1. The C Series ceiling lift is mounted overhead or with wall supports, to provide the lift needed to the toilet or changing tables. Battery operated and easy to use to transfer up to 450 lbs, and accepts any loop sling.
- 2. VARIO changing table is available in common lengths of 70" or 74". The full size electric adjustable unit folds up for space saving design, and holds 485 lbs.
- 3. QUICK WASH (manual) or STANDARDLINE (electric) height adjustable sinks will accommodate virtually any standing or wheelchair user for hand washing.
- 4. A toilet placed with access on either side for a caregiver, and toilet support arms that will assist with self transfer from either side when needed, and fold up.
- 5. Wall mounted grab bars can be utilized as needed.
- 6. Wide paper on dispenser unit for the changing table surface.
- 7. Paper towels, hand or motion activated.
- 8. The instruction and guidance placards assist users with important information about the use of the equipment in the room.
- 9. Waste and trash can.
- 10. Hand dryer for hygienic air drying of hands, touchless.