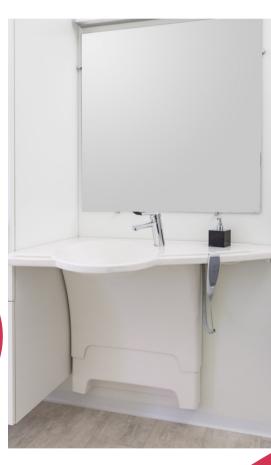

## **SAMPLE ROOM LAYOUT**

| 1  | Ceiling Lift System,<br>C450 Series           |
|----|-----------------------------------------------|
| 2  | Vario Changing Table, Full Size<br>Adjustable |
| 3  | Height Adjustable Sink                        |
| 4  | Toilet with Fold Down Support Arms            |
| 5  | Grab Bars, Wall Mounted                       |
| 6  | Wide Paper Dispenser for<br>Changing Table    |
| 7  | Paper Towel Dispenser                         |
| 8  | Placards and Instructions                     |
| 9  | Waste Can                                     |
| 10 | Hand Dryer                                    |

## PRODUCT DETAILS

- 1. The C Series ceiling lift is mounted overhead or with wall supports, to provide the lift needed to the toilet or changing tables. Battery operated and easy to use to transfer up to 450 lbs, and accepts any loop sling.
- 2. VARIO changing table is available in common lengths of 70" or 74". The full size electric adjustable unit folds up for space saving design, and holds 485 lbs.
- 3. QUICK WASH (manual) or STANDARDLINE (electric) height adjustable sinks will accommodate virtually any standing or wheelchair user for hand washing.
- 4. A toilet placed with access on either side for a caregiver, and toilet support arms that will assist with self transfer from either side when needed, and fold up.
- 5. Wall mounted grab bars can be utilized as needed.
- 6. Wide paper on dispenser unit for the changing table surface.
- 7. Paper towels, hand or motion activated.
- 8. The instruction and guidance placards assist users with important information about the use of the equipment in the room.
- 9. Waste and trash can.
- 10. Hand dryer for hygienic air drying of hands, touchless.