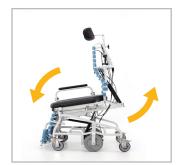

## Bariatric Shower Commode

**Concave back option** accomodates and supports gluteal shelf

*Dynamic tilting and reclining permits safe and thorough bathing* 

Anterior and posterior tilt allows for easy user positioning

## **SPECIFICATIONS**

| Degrees of Tilt         | Up to 14º posterior<br>Up to 8º anterior                    |
|-------------------------|-------------------------------------------------------------|
| Degrees of Recline      | Up to 65°                                                   |
| Seat Widths             | <b>27", 33"</b> (68mm, 83mm)                                |
| Seat Depths             | 21", 23" (53mm, 58mm)                                       |
| Weight Capacity         | 800 lbs. (362kg)                                            |
| Lifetime Warranty Frame | 10 years on 16 gauge tubular<br>stainless steel white frame |