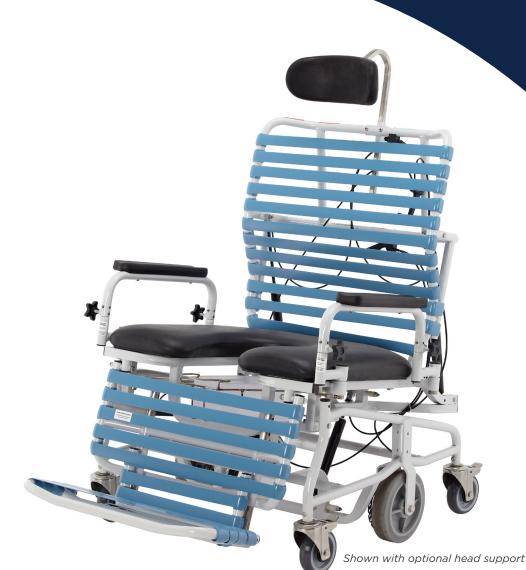

Anterior and posterior tilt aid in safe patient handling

*Tilting and reclining permits* safe and thorough bathing

*Enhances patient comfort* and support with adjustable lower leg support

**Removable arm supports** allow for safe and easy patient transfers

HYGIENE BRODA®

## Revive