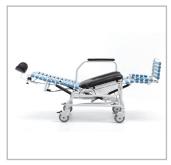

Anterior and posterior tilt aid in safe patient handling

*Tilting and reclining permits* safe and thorough bathing

*Enhances patient comfort* and support with adjustable lower leg support

**Removable arm supports** allow for safe and easy patient transfers