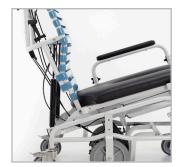

Anterior and posterior tilt aid in safe patient handling

*Tilting and reclining permits* safe and thorough bathing

*Enhances patient comfort* and support with adjustable lower leg support

**Removable arm supports** allow for safe and easy patient transfers

## **SPECIFICATIONS**

| Degrees of Tilt         | Up to 12° posterior<br>Up to 10° anterior                   |
|-------------------------|-------------------------------------------------------------|
| Degrees of Recline      | Up to 67°                                                   |
| Seat Widths             | 18", 22" (45mm, 55mm)                                       |
| Seat Depths             | 18" (45mm)                                                  |
| Weight Capacity         | 400 lbs. (181kg)                                            |
| Lifetime Warranty Frame | 10 years on 16 gauge tubular<br>stainless steel white frame |