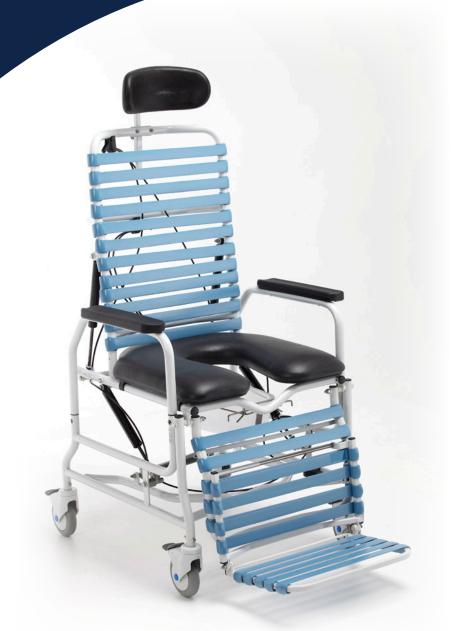

Shower Commode

Anterior and posterior tilt aid in safe patient handling

*Tilting and reclining permits* safe and thorough bathing

*Enhances patient comfort* and support with adjustable lower leg support

**Removable arm supports** allow for safe and easy patient transfers