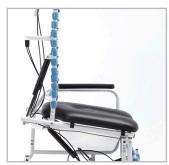

Anterior and posterior tilt aid in safe patient handling

*Tilting and reclining permits* safe and thorough bathing

*Enhances patient comfort* and support with adjustable lower leg support

**Removable arm supports** allow for safe and easy patient transfers

## **SPECIFICATIONS**

| Degrees of Tilt         | Up to 12° posterior<br>Up to 10° anterior                   |
|-------------------------|-------------------------------------------------------------|
| Degrees of Recline      | Up to 67°                                                   |
| Seat Widths             | 18", 22" (45mm, 55mm)                                       |
| Seat Depths             | 18" (45mm)                                                  |
| Weight Capacity         | 400 lbs. (181kg)                                            |
| Lifetime Warranty Frame | 10 years on 16 gauge tubular<br>stainless steel white frame |