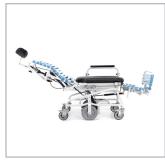

## Bariatric Shower Commode

**Concave back option** accomodates and supports gluteal shelf

*Dynamic tilting and reclining permits safe and thorough bathing* 

Anterior and posterior tilt allows for easy user positioning

## **SPECIFICATIONS**

| Degrees of Tilt         | Up to 14º posterior<br>Up to 8º anterior                    |
|-------------------------|-------------------------------------------------------------|
| Degrees of Recline      | Up to 65°                                                   |
| Seat Widths             | <b>27", 33"</b> (68mm, 83mm)                                |
| Seat Depths             | 21", 23" (53mm, 58mm)                                       |
| Weight Capacity         | 800 lbs. (362kg)                                            |
| Lifetime Warranty Frame | 10 years on 16 gauge tubular<br>stainless steel white frame |