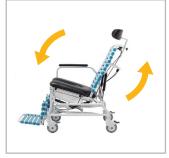

Anterior and posterior tilt aid in safe patient handling

*Tilting and reclining permits* safe and thorough bathing

*Enhances patient comfort* and support with adjustable lower leg support

**Removable arm supports** allow for safe and easy patient transfers