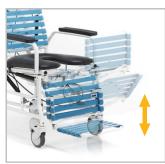

Anterior and posterior tilt aid in safe patient handling

*Tilting and reclining permits* safe and thorough bathing

*Enhances patient comfort* and support with adjustable lower leg support

**Removable arm supports** allow for safe and easy patient transfers