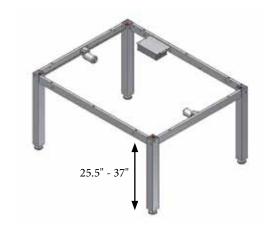

# 4SINGLE

Max. load: 330/550lbs distributed evenly Height: 22 - 33.5"/25.5"- 37" Length: 60-300 cm Width: 60-200 cm Colour: RAL 7021

#### 4SingleManual

**4SingleElectric** 4SingleElectric is also available with a battery solution