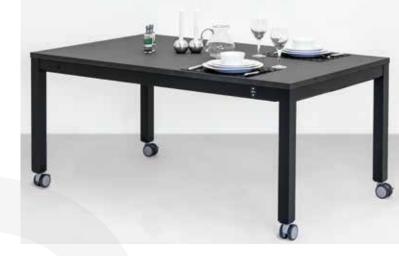

### YOUR TABLETOP WILL REACH NEW HEIGHTS

Manual or electric height-adjustable multi-functional frame for sitting as well as standing work.

Perfect for kitchens, for rooms with large space, family rooms, and dinning-rooms and for many various activities.

You can adjust the frames by using a handle, remote control or controller. If you mount robust brake wheels on the frame you will get a very mobile table that can be placed almost anywhere in the room according to individual needs.

The table frame can designed according to individual requested sizes and for almost every kind of tabletops.

⊠he 4Single table is ideal for any setting: Large, small, young, elderly or wheelchair and many others.