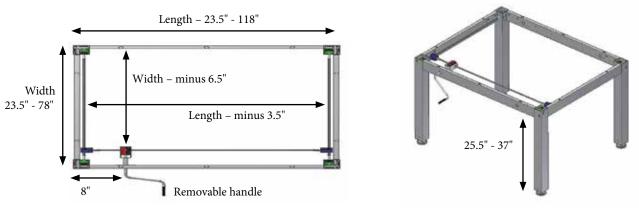

# 4SINGLE

Max. load: 330/550lbs distributed evenly Height: 22 - 33.5"/25.5"- 37" Length: 60-300 cm Width: 60-200 cm Colour: RAL 7021

#### 4SingleManual

**4SingleElectric** 4SingleElectric is also available with a battery solution