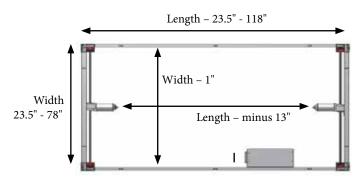

# 4SINGLE

Max. load: 330/550lbs distributed evenly Height: 22 - 33.5"/25.5"- 37" Length: 60-300 cm Width: 60-200 cm Colour: RAL 7021

#### 4SingleManual

**4SingleElectric** 4SingleElectric is also available with a battery solution