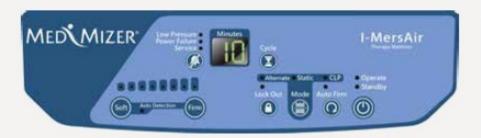

## Med-Mizer Powered Surface

- Low air loss and alternating pressure with 5 selectable cycle time and CLP
- · 8 settings of firmness/softness for comfort
- · Auto Firm mode assist with transfers and repositioning
- 20 8" clear "soft" air bladders for added comfort and infection control
- · Cell-on-cell technology
- Constant low pressure mode (CLP) for advanced immersion and envelopment
- Auto detection sets appropriate pressure output for patients weight
- Two-way stretch cover with welded seams (anti-fungi, antibacterial, vapor permeable, water resistant)
- · 36" (400 lb capacity) and 42" (550 lb capacity)