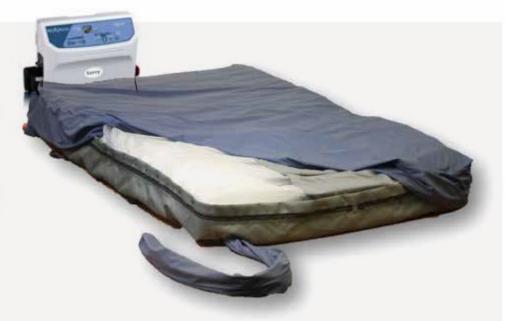

## Powered Surfaces (I-MersAir Mattress)

## Med-Mizer Powered Surface

- Low air loss and alternating pressure with 5 selectable cycle time and CLP
- · 8 settings of firmness/softness for comfort
- · Auto Firm mode assist with transfers and repositioning
- 20 8" clear "soft" air bladders for added comfort and infection control
- · Cell-on-cell technology
- Constant low pressure mode (CLP) for advanced immersion and envelopment
- Auto detection sets appropriate pressure output for patients weight
- Two-way stretch cover with welded seams (anti-fungi, antibacterial, vapor permeable, water resistant)
- · 36" (400 lb capacity) and 42" (550 lb capacity)