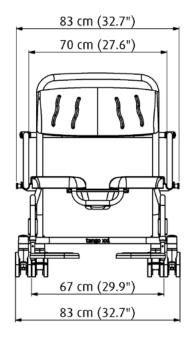

## **Technical specifications**

360 kg / 800 lbs · Max. load · Seat height 51 cm / 20.1 inch Product weight 31 kg / 68.3 lbs · Total length base frame 97 cm / 31.1 inch · Seat width 70 cm / 27.6 inch · Total width base frame 83 cm / 32.7 inch · Seat depth 54 cm / 21.3 · Turning radius 115 cm / 45.3 inch