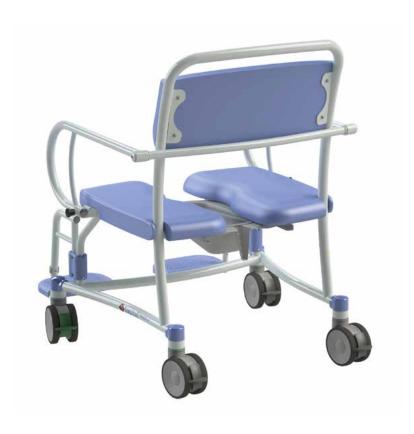

## Tango XXL Shower-toilet chair

The Lopital Tango XXL is a shower-toilet chair providing obese clients care in a responsible manner. The Tango provides optimum comfort for the caregiver as well as the client.

The Tango XXL can be used as a shower chair as well as a toilet chair that can be wheeled over the toilet. The extra seat width, depth and the attractive design makes the Tango XXL chair a nice looking and user-friendly product caring for obese clients.

The ergonomic shaped backrest and seat provide comfort and security. The extended armrests can fold away completely. The large comfortable footrests including the calf support can be swiveled or removed allowing the client to easily sit down or stand up.