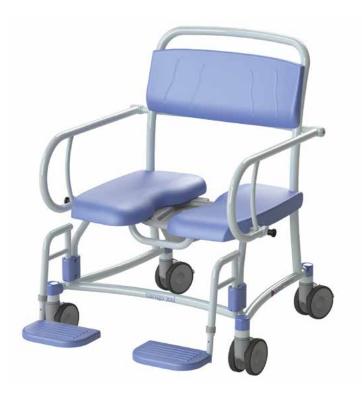

## Tango XXL Shower-toilet chair

The Lopital Tango XXL is a shower-toilet chair providing obese clients care in a responsible manner. The Tango provides optimum comfort for the caregiver as well as the client.

The Tango XXL can be used as a shower chair as well as a toilet chair that can be wheeled over the toilet. The extra seat width, depth and the attractive design makes the Tango XXL chair a nice looking and user-friendly product caring for obese clients.

The ergonomic shaped backrest and seat provide comfort and security. The extended armrests can fold away completely. The large comfortable footrests including the calf support can be swiveled or removed allowing the client to easily sit down or stand up.

- · Maximum load 360 kg / 800 lbs.
- · Mobile
- · 3 plastic castors fitted with brakes
- · 1 direction wheel
- · Rail for bedpan or toilet bucket
- · Extended and fully foldable armrests
- · Two-piece seat opened at two sides
- · Swing-out and removable height adjustable footrests