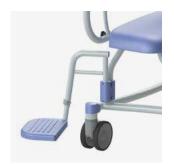

The ergonomic shaped backrest and seat provide comfort and security. The extended armrests can fold away completely. The large comfortable footrests including the calf support can be swiveled or removed allowing the client to easily sit down or stand up.

Two parted seat with front and back openings. Easy removable snaplock seat.

Independent, foldable armrests.

Direction wheel.

Swing-out and removable height adjustable footrests.