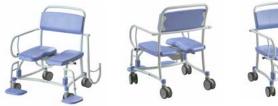

## Tango XXL Shower-toilet chair

The Lopital Tango XXL is a shower-toilet chair providing obese clients care in a responsible manner. The Tango provides optimum comfort for the caregiver as well as the client.

The Tango XXL can be used as a shower chair as well as a toilet chair that can be wheeled over the toilet. The extra seat width, depth and the attractive design makes the Tango XXL chair a nice looking and user-friendly product caring for obese clients.

- · Maximum load 360 kg / 800 lbs.
- · Mobile
- · 3 plastic castors fitted with brakes
- · 1 direction wheel
- · Rail for bedpan or toilet bucket
- · Extended and fully foldable armrests
- · Two-piece seat opened at two sides
- · Swing-out and removable height adjustable footrests