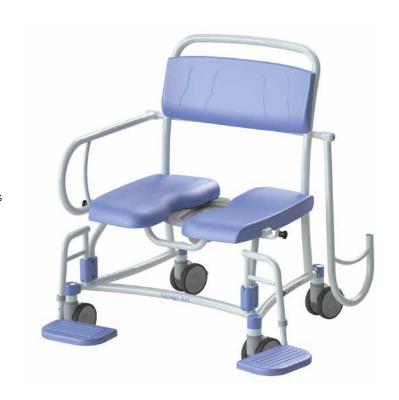

## Tango XXL Shower-toilet chair

The Lopital Tango XXL is a shower-toilet chair providing obese clients care in a responsible manner. The Tango provides optimum comfort for the caregiver as well as the client.

The Tango XXL can be used as a shower chair as well as a toilet chair that can be wheeled over the toilet. The extra seat width, depth and the attractive design makes the Tango XXL chair a nice looking and user-friendly product caring for obese clients.

The ergonomic shaped backrest and seat provide comfort and security. The extended armrests can fold away completely. The large comfortable footrests including the calf support can be swiveled or removed allowing the client to easily sit down or stand up.

- · Maximum load 360 kg / 800 lbs.
- · Mobile
- · 3 plastic castors fitted with brakes
- · 1 direction wheel
- · Rail for bedpan or toilet bucket
- · Extended and fully foldable armrests
- · Two-piece seat opened at two sides
- · Swing-out and removable height adjustable footrests