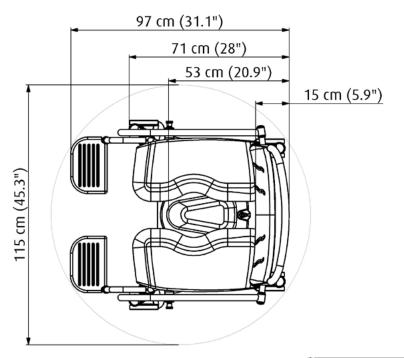

## **Technical specifications**

360 kg / 800 lbs · Max. load · Seat height 51 cm / 20.1 inch Product weight 31 kg / 68.3 lbs · Total length base frame 97 cm / 31.1 inch · Seat width 70 cm / 27.6 inch · Total width base frame 83 cm / 32.7 inch · Seat depth 54 cm / 21.3 · Turning radius 115 cm / 45.3 inch