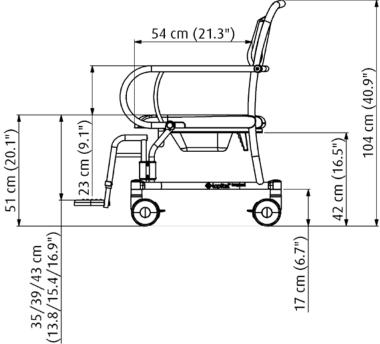

## **Technical specifications**

360 kg / 800 lbs · Max. load · Seat height 51 cm / 20.1 inch Product weight 31 kg / 68.3 lbs · Total length base frame 97 cm / 31.1 inch · Seat width 70 cm / 27.6 inch · Total width base frame 83 cm / 32.7 inch · Seat depth 54 cm / 21.3 · Turning radius 115 cm / 45.3 inch