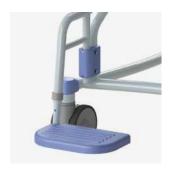

The ergonomic shaped backrest and seat provide comfort and security. The extended armrests can fold away completely. The large comfortable footrests including the calf support can be swiveled or removed allowing the client to easily sit down or stand up.

Two parted seat with front and back openings. Easy removable snaplock seat.

Independent, foldable armrests.

Direction wheel.

Swing-out and removable height adjustable footrests.