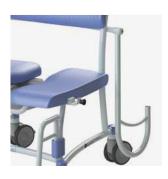

## Tango XXL Shower-toilet chair

The Lopital Tango XXL is a shower-toilet chair providing obese clients care in a responsible manner. The Tango provides optimum comfort for the caregiver as well as the client.

The Tango XXL can be used as a shower chair as well as a toilet chair that can be wheeled over the toilet. The extra seat width, depth and the attractive design makes the Tango XXL chair a nice looking and user-friendly product caring for obese clients.

The ergonomic shaped backrest and seat provide comfort and security. The extended armrests can fold away completely. The large comfortable footrests including the calf support can be swiveled or removed allowing the client to easily sit down or stand up.