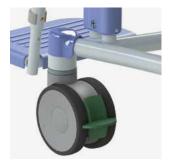

- · Maximum load 360 kg / 800 lbs.
- · Mobile
- · 3 plastic castors fitted with brakes
- · 1 direction wheel
- · Rail for bedpan or toilet bucket
- · Extended and fully foldable armrests
- · Two-piece seat opened at two sides
- · Swing-out and removable height adjustable footrests

Two parted seat with front and back openings. Easy removable snaplock seat.

Independent, foldable armrests.

Direction wheel.

Swing-out and removable height adjustable footrests.