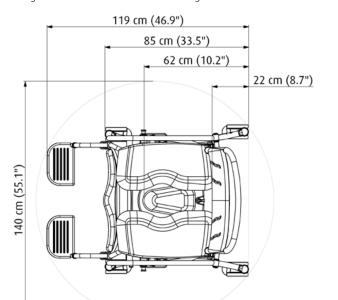

## **Technical specifications**

| · Max. load                                  | 220 kg / 485 lbs   | · Turning radius                     | 140 cm / 55.1 inch     |
|----------------------------------------------|--------------------|--------------------------------------|------------------------|
| <ul> <li>Product weight</li> </ul>           | 71 kg / 156.5 lbs  | <ul> <li>Electrical power</li> </ul> | 24V                    |
| · Seat width                                 | 70 cm / 27.6 inch  | <ul> <li>Battery capacity</li> </ul> | 2 x 12V, 7.2Ah         |
| · Seat depth                                 | 54 cm / 21.3 inch  | <ul> <li>Charger</li> </ul>          | 220V 50 / 60Hz 500mA   |
| <ul> <li>Seat height (adjustable)</li> </ul> | 50 to 105 cm /     |                                      | with magnetic coupling |
|                                              | 19.7 to 41.3 inch  | <ul> <li>Security</li> </ul>         | - On / off switch      |
| <ul> <li>Total length base frame</li> </ul>  | 119 cm / 46.9 inch |                                      | - Emergency stop       |
| <ul> <li>Total width base frame</li> </ul>   | 89 cm / 35.0 inch  |                                      | - Emergency lowering   |
| <ul> <li>Tilt setting</li> </ul>             | 0 to 20 degrees    | <ul> <li>Waterproofness</li> </ul>   | IPX4                   |