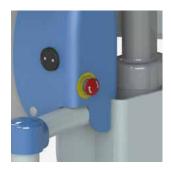

Charge point with magnetic coupling.

Elexo XXL lowest position.

Elexo XXL highest position, 20 degrees tilt setting.

## **Technical specifications**

| · Max. load                                  | 220 kg / 485 lbs   | · Turning radius                     | 140 cm / 55.1 inch     |
|----------------------------------------------|--------------------|--------------------------------------|------------------------|
| <ul> <li>Product weight</li> </ul>           | 71 kg / 156.5 lbs  | <ul> <li>Electrical power</li> </ul> | 24V                    |
| · Seat width                                 | 70 cm / 27.6 inch  | <ul> <li>Battery capacity</li> </ul> | 2 x 12V, 7.2Ah         |
| · Seat depth                                 | 54 cm / 21.3 inch  | <ul> <li>Charger</li> </ul>          | 220V 50 / 60Hz 500mA   |
| <ul> <li>Seat height (adjustable)</li> </ul> | 50 to 105 cm /     |                                      | with magnetic coupling |
|                                              | 19.7 to 41.3 inch  | <ul> <li>Security</li> </ul>         | - On / off switch      |
| <ul> <li>Total length base frame</li> </ul>  | 119 cm / 46.9 inch |                                      | - Emergency stop       |
| <ul> <li>Total width base frame</li> </ul>   | 89 cm / 35.0 inch  |                                      | - Emergency lowering   |
| <ul> <li>Tilt setting</li> </ul>             | 0 to 20 degrees    | <ul> <li>Waterproofness</li> </ul>   | IPX4                   |