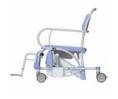

The electric height-adjustability ensures that the seat reaches a maximum tilting angle of 20 degrees when at its maximum height, thereby creating the optimum seating balance for the client.

The Elexo XXL provides comfort with the ergonomically shaped seat, calf support and foldable extended armrests.

- · Maximum load 220 kg / 485 lbs.
- Tilt setting from 0 to 20 degrees.
- Simple electric high / low adjustment by hand control with battery indicator.
- · 3 plastic castors fitted with brakes.
- · 1 direction wheel.
- Extremely stable due to the fitting of 2 lifting motors.
- · Rail for toilet bucket or bedpan.
- · With sleep mode setting after 60 minutes.
- · Simple to recharge with charger included.
- · Extended and fully foldable armrests.
- · Two-piece seat opened at two sides.
- · Ergonomic calf support.
- · Swing-out and removable footrests. Height adjustable.