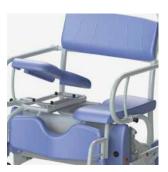

## 5100 5300 **Elexo XXL Shower-toilet chair high / low**

Caring for obese clients with traditional shower-toilet chairs is heavy work. The caregivers is obliged to work in unnatural postures and suffer from static back strain. Lopital offers relief with the height-adjustable Elexo XXL shower-toilet chair.

The electric height-adjustability ensures that the seat reaches a maximum tilting angle of 20 degrees when at its maximum height, thereby creating the optimum seating balance for the client.

The Elexo XXL provides comfort with the ergonomically shaped seat, calf support and foldable extended armrests.

- · Maximum load 220 kg / 485 lbs.
- Tilt setting from 0 to 20 degrees.
- Simple electric high / low adjustment by hand control with battery indicator.
- · 3 plastic castors fitted with brakes.
- · 1 direction wheel.
- Extremely stable due to the fitting of 2 lifting motors.
- · Rail for toilet bucket or bedpan.
- · With sleep mode setting after 60 minutes.
- · Simple to recharge with charger included.
- · Extended and fully foldable armrests.
- · Two-piece seat opened at two sides.
- · Ergonomic calf support.
- · Swing-out and removable footrests. Height adjustable.