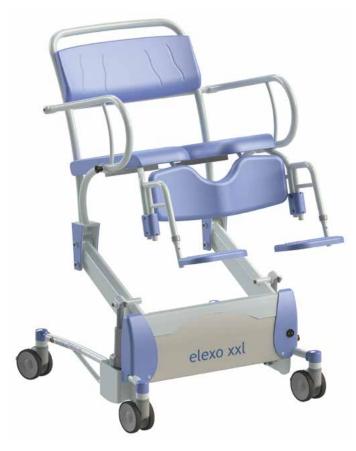

## 5100 5300 **Elexo XXL Shower-toilet chair high / low**

Caring for obese clients with traditional shower-toilet chairs is heavy work. The caregivers is obliged to work in unnatural postures and suffer from static back strain. Lopital offers relief with the height-adjustable Elexo XXL shower-toilet chair.

The electric height-adjustability ensures that the seat reaches a maximum tilting angle of 20 degrees when at its maximum height, thereby creating the optimum seating balance for the client.

The Elexo XXL provides comfort with the ergonomically shaped seat, calf support and foldable extended armrests.

- · Maximum load 220 kg / 485 lbs.
- Tilt setting from 0 to 20 degrees.
- Simple electric high / low adjustment by hand control with battery indicator.
- · 3 plastic castors fitted with brakes.
- · 1 direction wheel.
- Extremely stable due to the fitting of 2 lifting motors.
- · Rail for toilet bucket or bedpan.
- · With sleep mode setting after 60 minutes.
- · Simple to recharge with charger included.
- · Extended and fully foldable armrests.
- · Two-piece seat opened at two sides.
- · Ergonomic calf support.
- · Swing-out and removable footrests. Height adjustable.

Two parted seat with front and back openings. Easy removable snaplock seat.

Rail for toilet bucket or bedpan.

Emergency stop.

Independently foldable armrests.

Swing-out and removable footrests. Height adjustable.