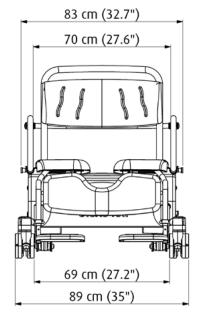

## **Technical specifications**

| · Max. load                                  | 220 kg / 485 lbs   | · Turning radius                     | 140 cm / 55.1 inch     |
|----------------------------------------------|--------------------|--------------------------------------|------------------------|
| <ul> <li>Product weight</li> </ul>           | 71 kg / 156.5 lbs  | <ul> <li>Electrical power</li> </ul> | 24V                    |
| · Seat width                                 | 70 cm / 27.6 inch  | <ul> <li>Battery capacity</li> </ul> | 2 x 12V, 7.2Ah         |
| · Seat depth                                 | 54 cm / 21.3 inch  | <ul> <li>Charger</li> </ul>          | 220V 50 / 60Hz 500mA   |
| <ul> <li>Seat height (adjustable)</li> </ul> | 50 to 105 cm /     |                                      | with magnetic coupling |
|                                              | 19.7 to 41.3 inch  | <ul> <li>Security</li> </ul>         | - On / off switch      |
| <ul> <li>Total length base frame</li> </ul>  | 119 cm / 46.9 inch |                                      | - Emergency stop       |
| <ul> <li>Total width base frame</li> </ul>   | 89 cm / 35.0 inch  |                                      | - Emergency lowering   |
| <ul> <li>Tilt setting</li> </ul>             | 0 to 20 degrees    | <ul> <li>Waterproofness</li> </ul>   | IPX4                   |