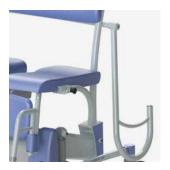

Two parted seat with front and back openings. Easy removable snaplock seat.

Rail for toilet bucket or bedpan.

Emergency stop.

Independently foldable armrests.

Swing-out and removable footrests. Height adjustable.