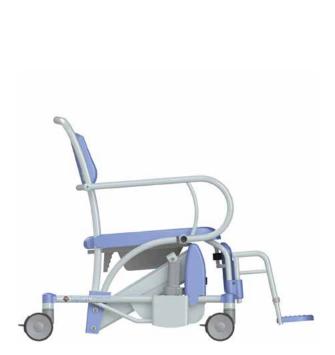

The electric height-adjustability ensures that the seat reaches a maximum tilting angle of 20 degrees when at its maximum height, thereby creating the optimum seating balance for the client.

The Elexo XXL provides comfort with the ergonomically shaped seat, calf support and foldable extended armrests.

- · Maximum load 220 kg / 485 lbs.
- Tilt setting from 0 to 20 degrees.
- Simple electric high / low adjustment by hand control with battery indicator.
- · 3 plastic castors fitted with brakes.
- · 1 direction wheel.
- Extremely stable due to the fitting of 2 lifting motors.
- · Rail for toilet bucket or bedpan.
- · With sleep mode setting after 60 minutes.
- · Simple to recharge with charger included.
- · Extended and fully foldable armrests.
- · Two-piece seat opened at two sides.
- · Ergonomic calf support.
- · Swing-out and removable footrests. Height adjustable.

Two parted seat with front and back openings. Easy removable snaplock seat.

Rail for toilet bucket or bedpan.

Emergency stop.

Independently foldable armrests.

Swing-out and removable footrests. Height adjustable.