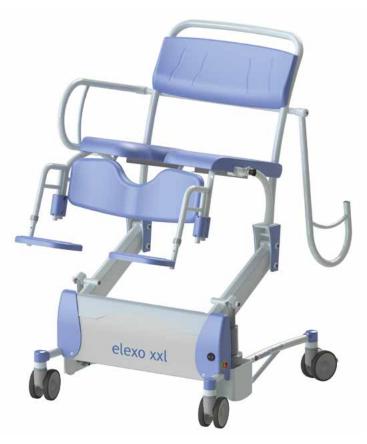

## 5100 5300 **Elexo XXL Shower-toilet chair high / low**

Caring for obese clients with traditional shower-toilet chairs is heavy work. The caregivers is obliged to work in unnatural postures and suffer from static back strain. Lopital offers relief with the height-adjustable Elexo XXL shower-toilet chair.

The electric height-adjustability ensures that the seat reaches a maximum tilting angle of 20 degrees when at its maximum height, thereby creating the optimum seating balance for the client.

The Elexo XXL provides comfort with the ergonomically shaped seat, calf support and foldable extended armrests.

- · Maximum load 220 kg / 485 lbs.
- Tilt setting from 0 to 20 degrees.
- Simple electric high / low adjustment by hand control with battery indicator.
- · 3 plastic castors fitted with brakes.
- · 1 direction wheel.
- Extremely stable due to the fitting of 2 lifting motors.
- · Rail for toilet bucket or bedpan.
- · With sleep mode setting after 60 minutes.
- · Simple to recharge with charger included.
- · Extended and fully foldable armrests.
- · Two-piece seat opened at two sides.
- · Ergonomic calf support.
- · Swing-out and removable footrests. Height adjustable.

Two parted seat with front and back openings. Easy removable snaplock seat.

Rail for toilet bucket or bedpan.

Emergency stop.

Independently foldable armrests.

Swing-out and removable footrests. Height adjustable.