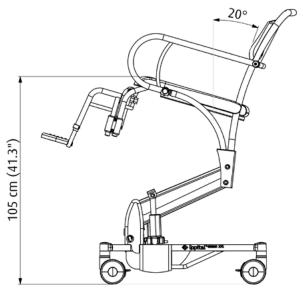

The electric height-adjustability ensures that the seat reaches a maximum tilting angle of 20 degrees when at its maximum height, thereby creating the optimum seating balance for the client.

The Elexo XXL provides comfort with the ergonomically shaped seat, calf support and foldable extended armrests.

Charge point with magnetic coupling.

Elexo XXL lowest position.

Elexo XXL highest position, 20 degrees tilt setting.

## **Technical specifications**

| · Max. load                                  | 220 kg / 485 lbs   | · Turning radius                     | 140 cm / 55.1 inch     |
|----------------------------------------------|--------------------|--------------------------------------|------------------------|
| <ul> <li>Product weight</li> </ul>           | 71 kg / 156.5 lbs  | <ul> <li>Electrical power</li> </ul> | 24V                    |
| · Seat width                                 | 70 cm / 27.6 inch  | <ul> <li>Battery capacity</li> </ul> | 2 x 12V, 7.2Ah         |
| · Seat depth                                 | 54 cm / 21.3 inch  | <ul> <li>Charger</li> </ul>          | 220V 50 / 60Hz 500mA   |
| <ul> <li>Seat height (adjustable)</li> </ul> | 50 to 105 cm /     |                                      | with magnetic coupling |
|                                              | 19.7 to 41.3 inch  | <ul> <li>Security</li> </ul>         | - On / off switch      |
| <ul> <li>Total length base frame</li> </ul>  | 119 cm / 46.9 inch |                                      | - Emergency stop       |
| <ul> <li>Total width base frame</li> </ul>   | 89 cm / 35.0 inch  |                                      | - Emergency lowering   |
| <ul> <li>Tilt setting</li> </ul>             | 0 to 20 degrees    | <ul> <li>Waterproofness</li> </ul>   | IPX4                   |