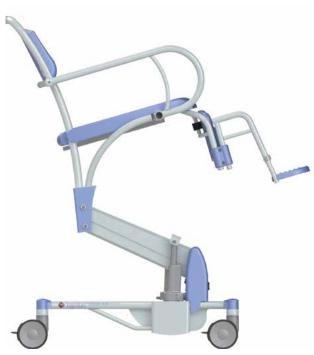

## 5100 5300 **Elexo XXL Shower-toilet chair high / low**

Caring for obese clients with traditional shower-toilet chairs is heavy work. The caregivers is obliged to work in unnatural postures and suffer from static back strain. Lopital offers relief with the height-adjustable Elexo XXL shower-toilet chair.

The electric height-adjustability ensures that the seat reaches a maximum tilting angle of 20 degrees when at its maximum height, thereby creating the optimum seating balance for the client.

The Elexo XXL provides comfort with the ergonomically shaped seat, calf support and foldable extended armrests.

- · Maximum load 220 kg / 485 lbs.
- Tilt setting from 0 to 20 degrees.
- Simple electric high / low adjustment by hand control with battery indicator.
- · 3 plastic castors fitted with brakes.
- · 1 direction wheel.
- Extremely stable due to the fitting of 2 lifting motors.
- · Rail for toilet bucket or bedpan.
- · With sleep mode setting after 60 minutes.
- · Simple to recharge with charger included.
- · Extended and fully foldable armrests.
- · Two-piece seat opened at two sides.
- · Ergonomic calf support.
- · Swing-out and removable footrests. Height adjustable.