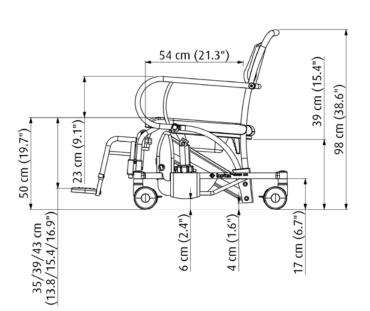

## **Technical specifications**

| · Max. load                                  | 220 kg / 485 lbs   | · Turning radius                     | 140 cm / 55.1 inch     |
|----------------------------------------------|--------------------|--------------------------------------|------------------------|
| <ul> <li>Product weight</li> </ul>           | 71 kg / 156.5 lbs  | <ul> <li>Electrical power</li> </ul> | 24V                    |
| · Seat width                                 | 70 cm / 27.6 inch  | <ul> <li>Battery capacity</li> </ul> | 2 x 12V, 7.2Ah         |
| · Seat depth                                 | 54 cm / 21.3 inch  | <ul> <li>Charger</li> </ul>          | 220V 50 / 60Hz 500mA   |
| <ul> <li>Seat height (adjustable)</li> </ul> | 50 to 105 cm /     |                                      | with magnetic coupling |
|                                              | 19.7 to 41.3 inch  | <ul> <li>Security</li> </ul>         | - On / off switch      |
| <ul> <li>Total length base frame</li> </ul>  | 119 cm / 46.9 inch |                                      | - Emergency stop       |
| <ul> <li>Total width base frame</li> </ul>   | 89 cm / 35.0 inch  |                                      | - Emergency lowering   |
| <ul> <li>Tilt setting</li> </ul>             | 0 to 20 degrees    | <ul> <li>Waterproofness</li> </ul>   | IPX4                   |